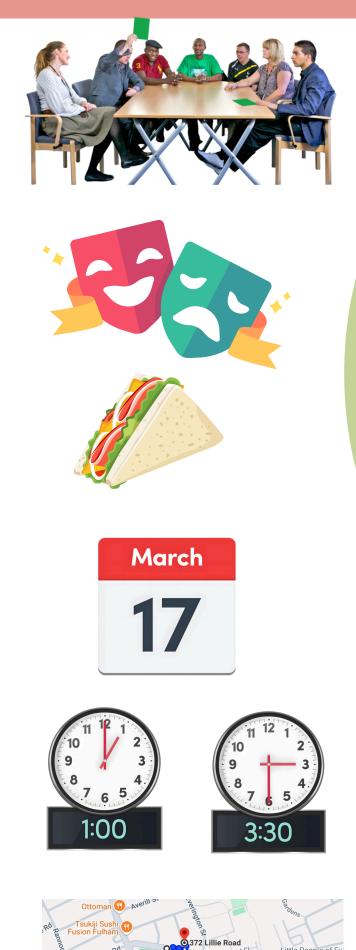

# We are inviting you to our AGM

Join us for a fun meeting and some food!

We will be telling you about what we have done over the last year and our future plans. There will be a drama workshop.

Monday 17 March 2025

1 pm - 3:30 pm

Lunch provided

The Creighton Centre,

378 Lillie Road, Fulham, SW6 7PH

# Ignite Me & Safety Net Create!

Join us for a journey through games and exercises where we look at our own needs and desires.

# Have a voice & make a change happen

We will find out how others feel. This is a chance to have your say. We will start with creating a story then do image theatre.

# Live performance

The workshop will end with a performance. Just bring yourself, your ideas and your energy!

#### Monday 17 March 2025

#### 1 pm - 3:30 pm

#### **The Creighton Centre,** 378 Lillie Road, Fulham, SW6 7PH

SafetyNet-PeopleFirst