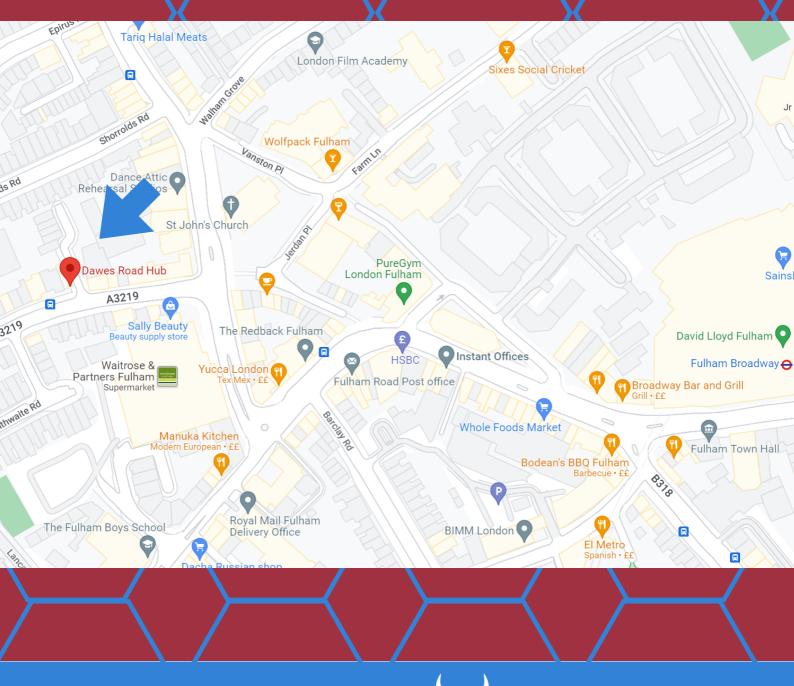

Once a month we meet to discover available services, discuss issues, find solutions, and generally, become a closer, more efficient, community. **Date:** Tuesday 25th Oct 2022

> **Time:** 11am-1pm

**Venue:** 20 Dawes Road Dawes Road Hub London SW6 7EN