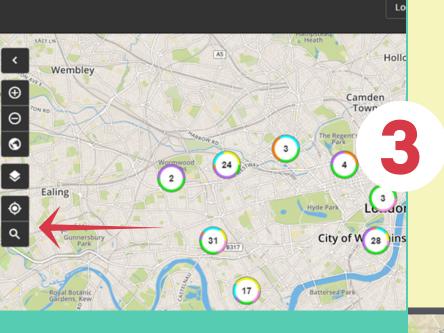

Enter your postcode to find out what exists locally to you.

Click into one of the icons to find out more about the activity.