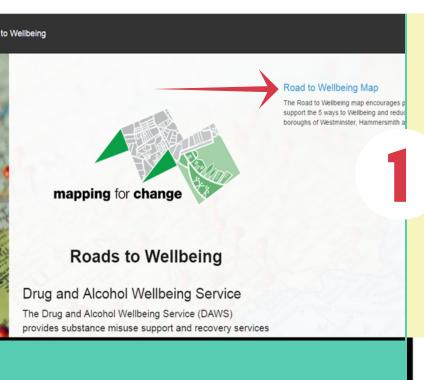

Log in

Set up a free account by clicking on the log in button

"being Map

map encourages people to explore activities and services that Wellbeing and reducing social isolation across the three ster, Hammersmith and Fulham and Kensington and Chelsea.