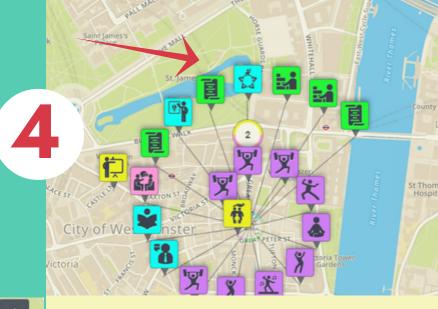

Enter your postcode to find out what exists locally to you.

Click into one of the icons to find out more about the activity.