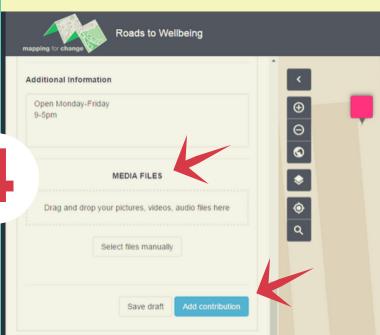

Once you have located the place you would like to add to the map, click the add contribution button.

Ensure that you have completed all of the information boxes.

You can also add media files such as leaflets or fliers.

Click the add contribution button when finished

Latimer Road

Reverse Road

Re

The activity will then be submitted for approval. Please note that we cannot approve one off or short term events.

Once accepted it will be public for everyone to see