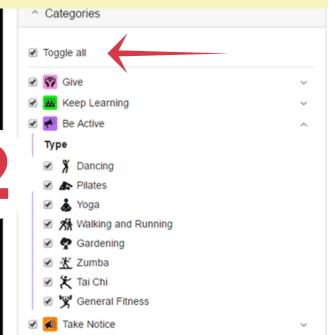

# The Roads to Wellbeing Asset Map

https://roadstowellbeing.communitymaps.org.uk

Click on the link for the map

You can filter the list of activities on the left hand side to find something you are interested in. Or leave all of the options ticked.