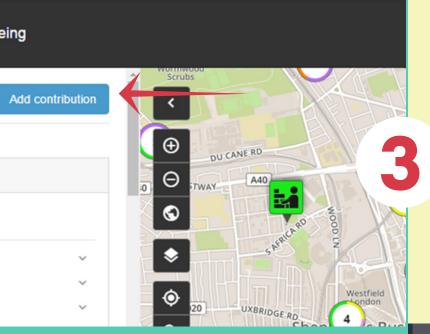

Once you have located the place you would like to add to the map, click the add contribution button.

Ensure that you have completed all of the information boxes.

You can also add media files such as leaflets or fliers.